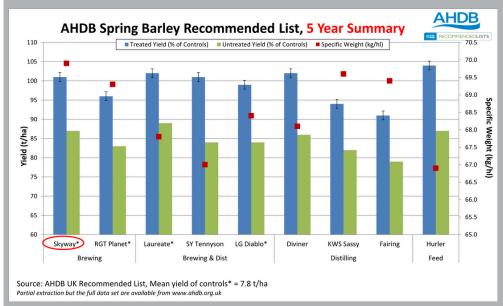

# AHDB National Spring barley variety trials: RL 5 Year UK Summary

Treated yield (% of controls)
Untreated yield (% of controls)
Specific weight (kg/hl)

Source: AHDB UK Recommended List 2024-25. The full data sets collected are available on the AHDB Cereals & Oilseeds website at ahdb.org.uk/rl

Mean yield of controls = 7.8 t/ha

Controls: Skyway, Laureate, RGT Planet, LG Diablo & Firefoxx

Cultivating Value